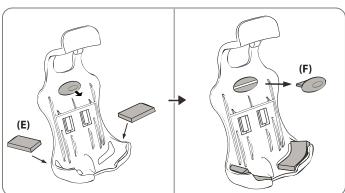

### **Blackberry Holder Instructions**

- Step 1. If you are using a Blackberry 8700 series device, insert adhesive pads (E) at the pedestal base as shown so the device can fit securely.
- Step 2. Remove spacer insert (F) to make more room for some devices that may use an extended battery pack.